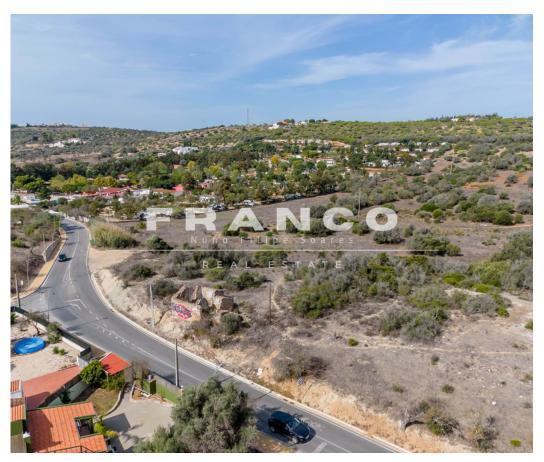

LT-004
Reference
Scan the QR code to view the property

Luz - Land

Area (m²)

Land Area (m²)

995 000 € (EUR €)

10600m2 Plot with a ruin and approved project for the construction of a Rural Tourism PRAIA DA LUZ - LAGOS

Charming 10600m2 Plot, located in Valverde, Praia da Luz, in the Municipality of Lagos.

The Property has excellent access.

The Project is approved.

The Rural Tourism Project includes 11 accommodation units, swimming pools, parking and green spaces. It is South oriented, with the top floor benefiting from a sea view towards Praia da Luz. The construction area is 462m2.