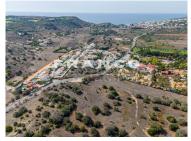

LT-004
Reference
Scan the QR code to view the property

Luz - Land

Area (m²)

Land Area (m²)

995 000 € (EUR €)

10600m2 Plot with a ruin and approved project for the construction of a Rural Tourism PRAIA DA LUZ - LAGOS

Charming 10600m2 Plot, located in Valverde, Praia da Luz, in the Municipality of Lagos.

The Property has excellent access.

The Project is approved.

The Rural Tourism Project includes 11 accommodation units, swimming pools, parking and green spaces. It is South oriented, with the top floor benefiting from a sea view towards Praia da Luz. The construction area is 462m2.