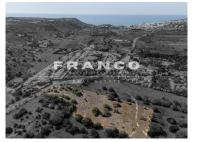

LT-004
Reference
Scan the QR code to view the property

Luz - Land

Area (m²)

Land Area (m²)

995 000 € (EUR €)

10600m2 Plot with a ruin and approved project for the construction of a Rural Tourism PRAIA DA LUZ - LAGOS

Charming 10600m2 Plot, located in Valverde, Praia da Luz, in the Municipality of Lagos.

The Property has excellent access.

The Project is approved.

The Rural Tourism Project includes 11 accommodation units, swimming pools, parking and green spaces. It is South oriented, with the top floor benefiting from a sea view towards Praia da Luz. The construction area is 462m2.